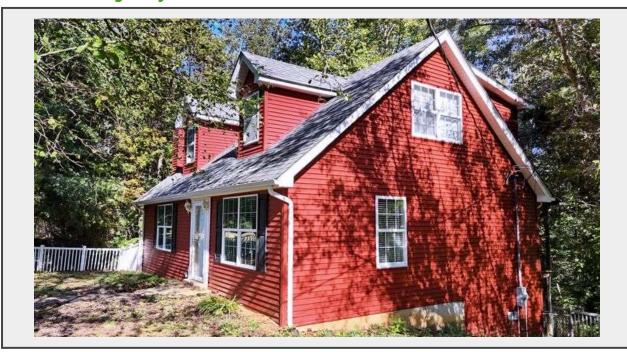

## **Description**

523 Kings Way

A 1 ½ story Cape Cod style home built in 1995 with approximately 1,663 sq ft, living room w/vaulted wood ceiling and fireplace, large kitchen/dining combo, laundry room w/½ bathroom, master bedroom w/walk in closet and master bath on main level, 2 bedrooms and full bath upstairs, screened in deck on rear, 2 car built in garage in basement with dual overhead doors, vinyl siding, dimensional shingle roof, gas heat, and central air. The home is situated on a 0.73 acre lot that is mostly wooded and adjoins Sportsman Lake to the rear.